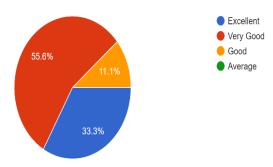

2. How do you rate the reference of the courses included into the curriculum? Responses 18

3. How do you rate the courses in terms of their reference to the latest and or the future technologies?