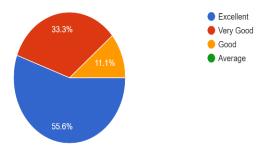

2. How do you rate the reference of the courses included into the curriculum? Responses 18

3. How do you rate the courses in terms of their reference to the latest and or the future technologies?