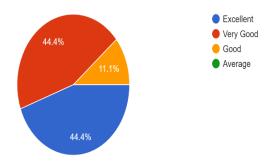

Responses 18

7. How do you rate the college activities that help your students in getting jobs and placements? Responses 18

8. How do you rate the transformation of your students after the completion of the course ? Response 18