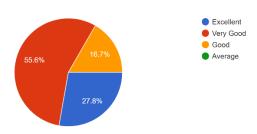

### Responses 18

4. How do you rate the outcomes that your student has achived from the courses ?
Responses 18

5. How do you rate the transparency of the evalution system in the college ?

Response 18

6. How  $d\sigma$  you rate the courses on the basis of promotion of entrepreneurship skills in students ?