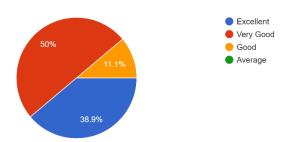

# Faculty Feedback Analysis Academic Year 2021-2022

- > St. Paul College has collected feedback from the Faculty for the curriculum for the academic year 2021-22. The analysis of the feedback is as follows:
  - How do you rate the availability of the text and reference books in the market?
     Responses 18