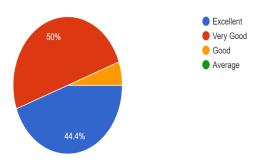

### Responses 18

4. How do you rate the outcomes that your student has achived from the courses ?
Responses 18

5. How do you rate the transparency of the evalution system in the college ?

Response 18

6. How  $d\sigma$  you rate the courses on the basis of promotion of entrepreneurship skills in students ?