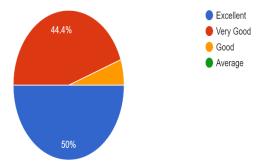

Responses 18

7. How do you rate the college activities that help your students in getting jobs and placements? Responses 18

8. How do you rate the transformation of your students after the completion of the course ? Response 18