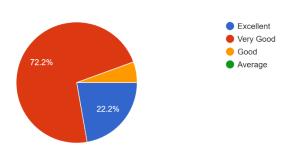

# Faculty Feedback Analysis Academic Year 2021-2022

- > St. Paul College has collected feedback from the Faculty for the curriculum for the academic year 2021-22. The analysis of the feedback is as follows:
  - How do you rate the availability of the text and reference books in the market?
     Responses 18